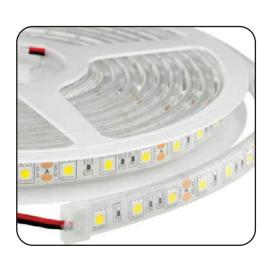

## **Description**

LED Starstream Ultra

- \* 100 Ultra brightness LEDs
- \* Cuttable 50mm under 24VD
- \* IP67, CE&RoHs

Product Name: Starstream Ultra MODEL NO.: ULTRA2835

**Technical Data:** 

| Item No.            | ULTRA2835-24V<br>3000K | ULTRA2835-24V<br>4000K | ULTRA2835-24V<br>6000K |
|---------------------|------------------------|------------------------|------------------------|
| Voltage             | 24VDC                  | 24VDC                  | 24VDC                  |
| Roll Length         | 50 Meters              | 50 Meters              | 50 Meters              |
| LED Spacing         | 10mm                   | 10mm                   | 10mm                   |
|                     | (100LEDs/meter)        | (100LEDs/meter)        | (100LEDs/meter)        |
| <b>Cutting Unit</b> | 50mm                   | 50mm                   | 50mm                   |
| Watt/Unit           | 9.6W/meter             | 9.6W/meter             | 9.6W/meter             |
| Max Load            | 25 Meters              | 25 Meters              | 25 Meters              |
|                     |                        | 1056lm                 | 1056lm                 |