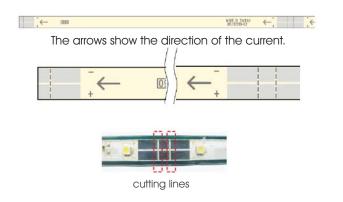

3. Make sure the arrows are going in the same direction when connecting two lengths of the STARSTREAM-24 together.

Ver: 20120417