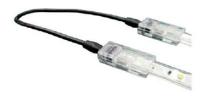

## STARSTREAM™

STARSTREAM™-24 Single Color

4. Connections:

Single-color output cable to the STARSTREAM-24

Single-color connector connecting two lengths

Twin-head connector connecting two lengths

5. CAUTION: Always glue the STARSTREAM-24 to output cables, connectors, end caps or the Twin-Head Connector using a silicone sealant such as the recommended Dow Corning® 3145 RTV Silicone Adhesive.

3. Make sure the arrows are going in the same direction when connecting two lengths of the STARSTREAM-24 together.

Ver: 20120417