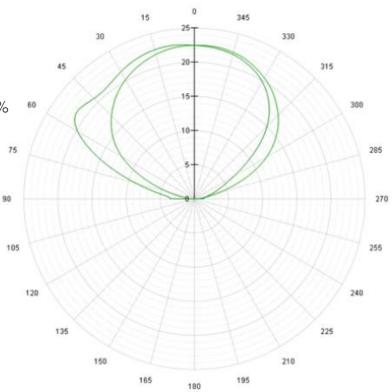

# STARSTREAM TM

STARSTREAM™-24 Single-Color

Typical luminous output: 160 lumens/meter  $\pm 10\%$ 

LED Photometric Warm white: 3000K

Daylight white: 5000K