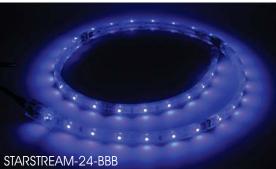

### STARSTREAM™-24 Single-Color

The STARSTREAM  $^{\mathsf{TM}}$  Single Colors are ideal for accent or cove lighting.