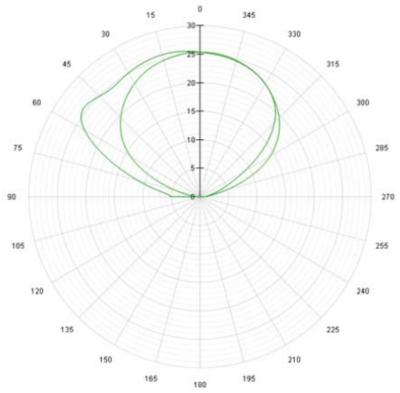

# STARSTREAM TM

STARSTREAM™-24 Single-Color

Typical luminous output: 160 lumens/meter  $\pm 10\%$ 

LED Photometric Warm white: 3000K

Daylight white: 5000K