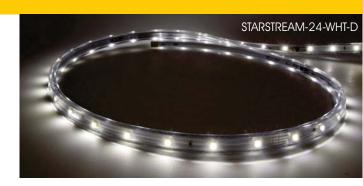

### STARSTREAM™-24 Single-Color

The STARSTREAM  $^{\mathsf{TM}}$  Single Colors are ideal for accent or cove lighting.