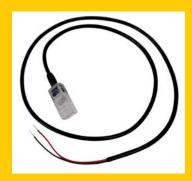

# **STARSTREAM** TM

STARSTREAM™-24 Single Color

**ACCESSORIES** 

Output cable with connector and bare wires - 1M

Output cable with connector and bare wires - 5M

Connector End Cap

**Mounting Fastener** 

Twin-Head Connector with 30cm cable