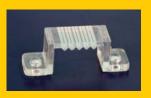

# **STARSTREAM** TM

STARSTREAM™-24 Single Color

**ACCESSORIES** 

Output cable with connector and bare wires - 1M

Output cable with connector and bare wires - 5M

Connector End Cap

**Mounting Fastener** 

Twin-Head Connector with 30cm cable

SS-HOLDER-S

CAUTION:

Do not bend the STARSTREAM-24 to a radius smaller than 15 cm (6"). Bending with a smaller radius can break the solder connections or crack the PCB of the STARSTREAM-24 resulting in a loss of function.