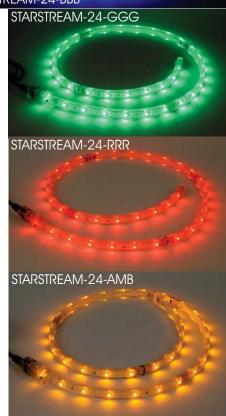

### STARSTREAM™-24 Single-Color

The STARSTREAM  $^{\mathsf{TM}}$  Single Colors are ideal for accent or cove lighting.