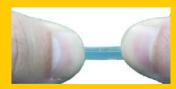

or the Twin-Head Connector using a silicone sealant such as the recommended Dow Corning® 3145 RTV Silicone Adhesive.





3. Make sure the arrows are going in the same direction when connecting two lengths of the STARSTREAM-24 together.



Ver: 20120417



# **STARSTREAM** TM

STARSTREAM™-24 Single Color

**ACCESSORIES** 

Output cable with connector and bare wires - 1M



Output cable with connector and bare wires - 5M





Connector End Cap



**Mounting Fastener** 

Twin-Head Connector with 30cm cable



SS-HOLDER-S





CAUTION:

Do not bend the STARSTREAM-24 to a radius smaller than 15 cm (6"). Bending with a smaller radius can break the solder connections or crack the PCB of the STARSTREAM-24 resulting in a loss of function.



CAUTION:

Do not bend the STARSTREAM-24 from the side.



Ver: 20120419