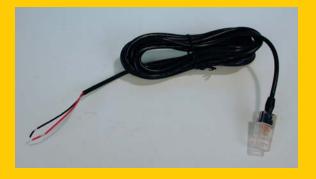

# **STARSTREAM** TM

STARSTREAM™-24 Single Color

**ACCESSORIES** 

Output cable with connector and bare wires - 1M

Output cable with connector and bare wires - 5M

Connector End Cap

**Mounting Fastener** 

Twin-Head Connector with 30cm cable