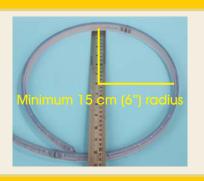

SS-HOLDER-S

CAUTION:

Do not bend the STARSTREAM-24 to a radius smaller than 15 cm (6"). Bending with a smaller radius can break the solder connections or crack the PCB of the STARSTREAM-24 resulting in a loss of function.