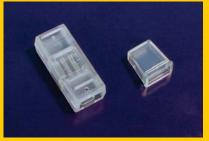

# **STARSTREAM** TM

STARSTREAM™-24 Single Color

**ACCESSORIES** 

Output cable with connector and bare wires - 1M

Output cable with connector and bare wires - 5M

Connector End Cap

**Mounting Fastener** 

Twin-Head Connector with 30cm cable