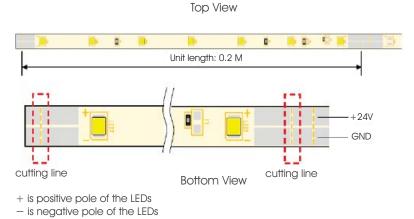

### PRODUCT SPECIFICATIONS

| Product Number:                                             | STARSTREAM-24 Single Color                                                |
|-------------------------------------------------------------|---------------------------------------------------------------------------|
| LED Type:                                                   | SMD Single-Color LED                                                      |
| Input Voltage:                                              | 24VDC                                                                     |
| Max. Current/Unit:                                          | 25mA                                                                      |
| Max. Watts/Unit:                                            | 0.6W                                                                      |
| LED Quantity/Unit:                                          | 7 ea / 0.2 meters                                                         |
| Unit Length:                                                | 20 cm                                                                     |
| Max. Useable Length:                                        | 30 meters                                                                 |
| Dimensions:                                                 | 6mm x 12mm rectangular shape                                              |
| Tube Material:                                              | UV-protected PVC                                                          |
| Protection factor:                                          | IP67                                                                      |
| Colors Available:                                           | red, green, blue, amber, warm white<br>(3000k) and daylight white (5000k) |
| Cutting Line:                                               | Every 0.2 meters                                                          |
| Power Supply:<br>(Power Consumption<br>for each meter = 3W) | 30M: 100W/24VDC<br>15M: 50W/24VDC                                         |