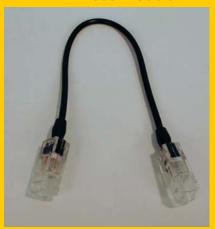

# **STARSTREAM** TM

STARSTREAM™-24 Single Color

**ACCESSORIES** 

Output cable with connector and bare wires - 1M

Output cable with connector and bare wires - 5M

Connector End Cap

**Mounting Fastener** 

Twin-Head Connector with 30cm cable