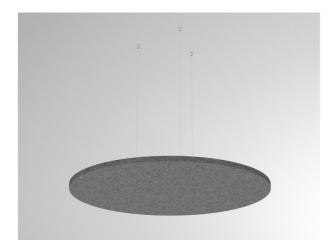

Colour lamp white mottled EAN-Number 9010870823273

BOARD 585-00704

BOARD ROUND Acoustic element made of recycled PET fibre acoustically effective, grey mottled, pendant length 1600mm, IP20

### DRAWING