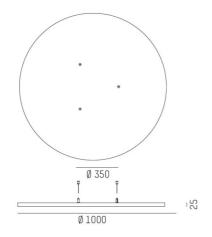

### **DRAWING**

## **TECHNICAL DETAILS**

Designer INHOUSE

Material recycled PET fibre acoustically effective

 Height [mm]
 25

 Pendant length [mm]
 1600

 Diameter [mm]
 1000

 IP protection class
 IP20

 Net weight [kg]
 2,62

## **TECHNICAL DETAILS**

Designer INHOUSE
Material recycled PET fibre acoustically effective

 Height [mm]
 25

 Pendant length [mm]
 1600

 Diameter [mm]
 1000

 IP protection class
 IP20

 Net weight [kg]
 2,56

### DRAWING