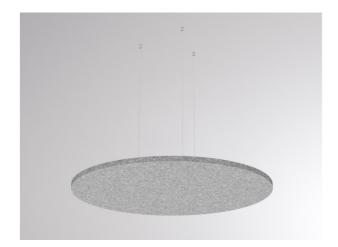

BOARD 585-00729

BOARD ROUND Acoustic element made of recycled PET fibre acoustically effective, anthracite mottled, pendant length 1600mm, IP20

Colour lamp anthracite mottled EAN-Number 9010870823327

BOARD 585-00705

BOARD ROUND Acoustic element made of recycled PET fibre acoustically effective, white mottled, pendant length 1600mm, IP20

Colour lamp white mottled EAN-Number 9010870823273

BOARD 585-00704

BOARD ROUND Acoustic element made of recycled PET fibre acoustically effective, grey mottled, pendant length 1600mm, IP20

Colour lamp grey mottled EAN-Number 9010870823235