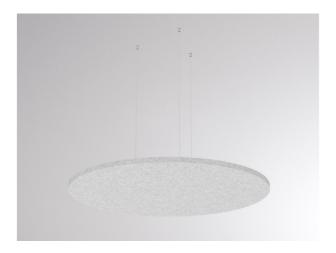

Colour lamp anthracite mottled EAN-Number 9010870823327

BOARD 585-00705

BOARD ROUND Acoustic element made of recycled PET fibre acoustically effective, white mottled, pendant length 1600mm, IP20

### **DRAWING**