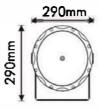

LEDOX HVC004

### Description

Outdoor Led Flood Light.

Made Die-cast Auminium.

Model for RGBW LED with Medium Flood optics control gear included. IP65, IK05 protection rating.







## Product Size





# Light distribution curve





### Technical Data

### LEDOX-HVC004

Max Power (W): 200W

Led Qty: 54pcs 4W LED (12R, 18G, 18B, 6W) - 54X4-in-1

Color Range: 16.7 million RGBW color

Driver Current: 350/700mA

Protocol: DMX512

Personality: 4/8 7 channels

Fixture Connection: Power in/out, Data in/out Dimmer: 0-100% Linear dimming, Flicker Free

Input Voltage: 100-240V AC-50/60Hz

Beam Angle: 45°

Operation Temprature: -20°C40°C

Housing: Die-cast Auminium