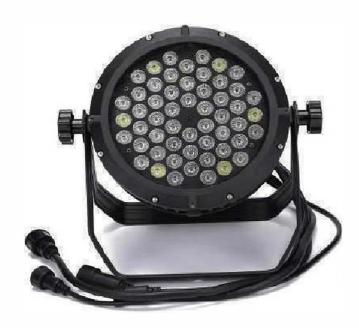

LEDOX HVC004

### Description

Outdoor Led Flood Light.

Made Die-cast Auminium.

Model for RGBW LED with Medium Flood optics control gear included. IP65, IK05 protection rating.

### LEDOX-HVC004

Max Power (W): 200W

Led Qty: 54pcs 4W LED (12R, 18G, 18B, 6W) - 54X4-in-1

Color Range: 16.7 million RGBW color

Driver Current: 350/700mA

Protocol: DMX512

Personality: 4/8 7 channels

Fixture Connection: Power in/out, Data in/out Dimmer: 0-100% Linear dimming, Flicker Free