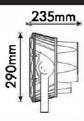

LEDOX HVC004

### Description

Outdoor Led Flood Light.

Made Die-cast Auminium.

Model for RGBW LED with Medium Flood optics control gear included. IP65, IK05 protection rating.







## Product Size





# Light distribution curve





### Technical Data

### LEDOX-HVC004

Max Power (W): 200W

Led Qty: 54pcs 4W LED (12R, 18G, 18B, 6W) - 54X4-in-1

Color Range: 16.7 million RGBW color

Driver Current: 350/700mA

Protocol: DMX512

Personality: 4/8 7 channels

Fixture Connection: Power in/out, Data in/out Dimmer: 0-100% Linear dimming, Flicker Free

Input Voltage: 100-240V AC-50/60Hz

Beam Angle: 45°

Operation Temprature: -20°C40°C

Housing: Die-cast Auminium