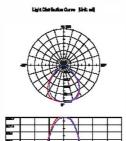

LEDOX HVC004

### Description

Outdoor Led Flood Light.

Made Die-cast Auminium.

Model for RGBW LED with Medium Flood optics control gear included. IP65, IK05 protection rating.







## Product Size





# Light distribution curve





### Technical Data

### LEDOX-HVC004

Max Power (W): 200W

Led Qty: 54pcs 4W LED (12R, 18G, 18B, 6W) - 54X4-in-1

Color Range: 16.7 million RGBW color

Driver Current: 350/700mA

Protocol: DMX512

Personality: 4/8 7 channels

Fixture Connection: Power in/out, Data in/out Dimmer: 0-100% Linear dimming, Flicker Free

Input Voltage: 100-240V AC-50/60Hz

Beam Angle: 45°

Operation Temprature: -20°C40°C

Housing: Die-cast Auminium