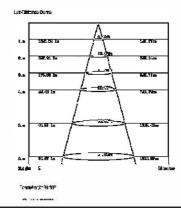

LEDOX HVC004

### Description

Outdoor Led Flood Light.

Made Die-cast Auminium.

Model for RGBW LED with Medium Flood optics control gear included. IP65, IK05 protection rating.







## Product Size





# Light distribution curve





### Technical Data

### LEDOX-HVC004

Max Power (W): 200W

Led Qty: 54pcs 4W LED (12R, 18G, 18B, 6W) - 54X4-in-1

Color Range: 16.7 million RGBW color

Driver Current: 350/700mA

Protocol: DMX512

Personality: 4/8 7 channels

Fixture Connection: Power in/out, Data in/out Dimmer: 0-100% Linear dimming, Flicker Free

Input Voltage: 100-240V AC-50/60Hz

Beam Angle: 45°

Operation Temprature: -20°C40°C

Housing: Die-cast Auminium