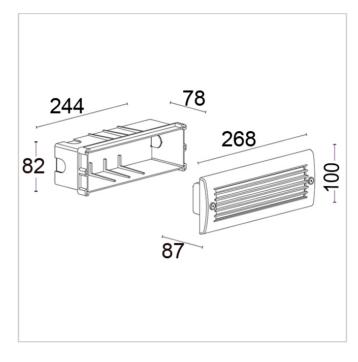

#### SIZES

# **CCT LED**

4000K

H 100 x L 268 x W 87

**CRI** 

80

### **CCT LED**

3000K

H 100 x L 268 x W 87

**CRI** 80

### **CCT LED**

3000K

H 100 x L 268 x W 87

**CRI** 

### **CCT LED**

4000K

H 100 x L 268 x W 87

**CRI** 

80