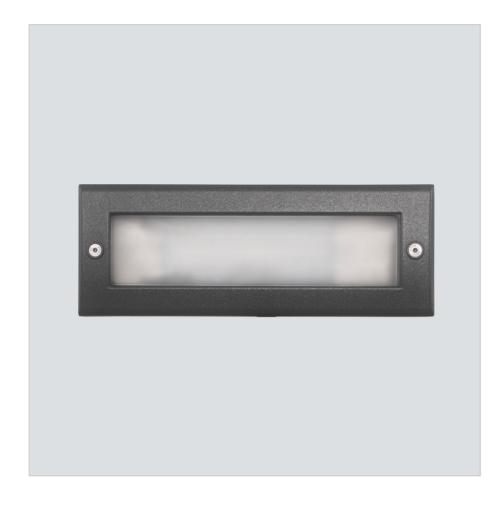

# Recta 9550R/NC3.VS

Wall Recessed - Recessed with smooth ring nut - Built-in driver

Rev. 31/10/2023

Recta is a product made with high quality materials which ensure maximum outdoor performance. Wall-mountable, Recta is designed to last over time and ensure optimal light propagation. Elegant and sophisticated, it will add style to your outdoor spaces. Dali dimmable on request with extra charge.

#### ASSEMBLY / USAGE

Wall recessed installation

#### **SCREEN**

Frosted Glass