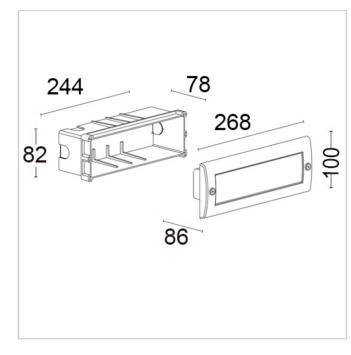

CLASS**

### **OVERVOLTAGE PROTECTION**

2kV-2kV

# **OPERATING TA**

50°

#### **ENERGETIC CLASS**

# **CCT LED**

4000K

H 100 x L 268 x W 87

**CRI** 

80

### **STEP MACADAM**

# LIFE TIME TM-21

L80B10 50000h

# PHOTOBIOLOGICAL RISK

RG0

#### **OPTIK DISTRIBUTION**

Frosted Diffuser

#### **BEAM OPENING**

Diffuse >100°



LED Plate 220-240Vac

### **ACCESSORIES**





# Recta 9550R/WC3.VS

Wall Recessed - Recessed with smooth ring nut - Built-in driver

Rev. 31/10/2023



















Recta is a product made with high quality materials which ensure maximum outdoor performance. Wall-mountable, Recta is designed to last over time and ensure optimal light propagation. Elegant and sophisticated, it will add style to your outdoor spaces. Dali dimmable on request with extra charge.







#### FIXTURE SPECIFICATIONS

#### ASSEMBLY / USAGE

Wall recessed installation

# **PROTECTION**

IP 65 - IK 05

# **BODY**

Die-cast aluminium

#### **BOX**

Ploypropylene (PP)30% fiber UVStabilized **GWT750** 

#### **FRAME**

Die-cast aluminium

#### **SCREEN**

Frosted Glass

#### **SEALS**

Molded silicone gasket UV Resist

# **SCREWS**

Stainless steel A2

#### **PAINT / FINISHING**

Anti-corrosive UV stabilised polyester powder

#### SIZES

#### **NET WEIGHT**

1,09 Kg

#### **ELECTRICAL SPECIFICATIONS**

#### **POWER SUPPLY**

220-240Vac 50/60Hz

### **DRIVER**

Built-in

# **DRIVER CURRENT**

300mA

# **CONTROL**

DALI available on request

#### **SPECIFIC WIRING**

Inclusa/Included

# **POWER MODULE LED**

7W

#### **ABSORBED POWER**

9W

# **SOURCE**

LED

# **SOURCE FLUX**