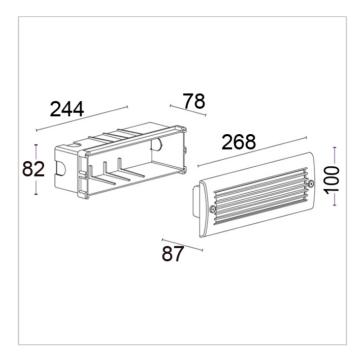

# **OVERVOLTAGE PROTECTION**

2kV-2kV

# **OPERATING TA**

50°

#### **ENERGETIC CLASS**

### **CCT LED**

3000K

H 100 x L 268 x W 87

**CRI** 

#### 80

#### **STEP MACADAM**

#### LIFE TIME TM-21

L80B10 50000h

# PHOTOBIOLOGICAL RISK

RG0

#### **OPTIK DISTRIBUTION**

Frosted Diffuser

#### **BEAM OPENING**

Shieldel emission



LED Plate 220-240Vac

### **ACCESSORIES**





# Recta 9450R/NC3.VS

Wall Recessed - Recessed with linear grid - Built-in driver

Rev. 31/10/2023



















Recta is a product made with high quality materials which ensure maximum outdoor performance. Wall-mountable, Recta is designed to last over time and ensure optimal light propagation. Elegant and sophisticated, it will add style to your outdoor spaces. Dali dimmable on request with extra charge.







#### FIXTURE SPECIFICATIONS

#### ASSEMBLY / USAGE

Wall recessed installation

# **PROTECTION**

IP 65 - IK 08

# **BODY**

Die-cast aluminium

# **BOX**

Ploypropylene (PP)30% fiber UVStabilized **GWT750** 

#### **FRAME**

Die-cast aluminium

#### **SCREEN**

Frosted Glass

#### **SEALS**

Molded silicone gasket UV Resist

# **SCREWS**

Stainless steel A2

#### **PAINT / FINISHING**

Anti-corrosive UV stabilised polyester powder

#### SIZES

#### **NET WEIGHT**

1,09 Kg

#### **ELECTRICAL SPECIFICATIONS**

# **POWER SUPPLY**

220-240Vac 50/60Hz

### **DRIVER**

Built-in

# **DRIVER CURRENT**

300mA

# **CONTROL**

DALI available on request

#### **SPECIFIC WIRING**

Inclusa/Included

# **POWER MODULE LED**

7W

#### **ABSORBED POWER**

9W

# **SOURCE**

LED

#### **SOURCE FLUX**

10