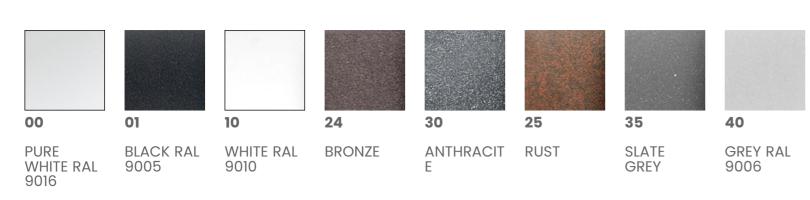

er powder

#### SIZES

#### **NET WEIGHT**

1,09 Kg

#### **ELECTRICAL SPECIFICATIONS**

# **POWER SUPPLY**

220-240Vac 50/60Hz

### **DRIVER**

Built-in

# **DRIVER CURRENT**

300mA

#### **CONTROL**

DALI available on request

#### **SPECIFIC WIRING**

Inclusa/Included

# **POWER MODULE LED**

#### **ABSORBED POWER**

9W

# **SOURCE**

LED

# **SOURCE FLUX**

1020 lm

### **FIXTURE SOURCE**

256 lm

# **APPARENT EFFICIENCY**

25 %

#### **INSULATION CLASS**

### **OVERVOLTAGE PROTECTION**

2kV-2kV

# **OPERATING TA**

50°

#### **ENERGETIC CLASS**

### **CCT LED**

3000K

H 100 x L 268 x W 87

**CRI** 

#### 80

#### **STEP MACADAM**

#### LIFE TIME TM-21

L80B10 50000h

# PHOTOBIOLOGICAL RISK

RG0

#### **OPTIK DISTRIBUTION**

Frosted Diffuser

#### **BEAM OPENING**

Shieldel emission



LED Plate 220-240Vac

### **ACCESSORIES**





# Recta 9450R/NC3.VS

Wall Recessed - Recessed with linear grid - Built-in driver

Rev. 31/10/2023



















Recta is a product made with high quality materials which ensure maximum outdoor performance. Wall-mountable, Recta is designed to last over time and ensure optimal light propagation. Elegant and sophisticated, it will add style to your outdoor spaces. Dali dimmable on request with extra charge.







#### FIXTURE SPECIFICATIONS

#### ASSEMBLY / USAGE

Wall recessed installation

# **PROTECTION**

IP 65 - IK 08

# **BODY**

Die-cast aluminium

# **BOX**

Ploypropylene (PP)30% fiber UVStabilized **GWT750** 

#### **FRAME**

Die-cast aluminium

#### **SCREEN**

Frosted Glass

#### **SEALS**

Molded silicone gasket UV Resist

#