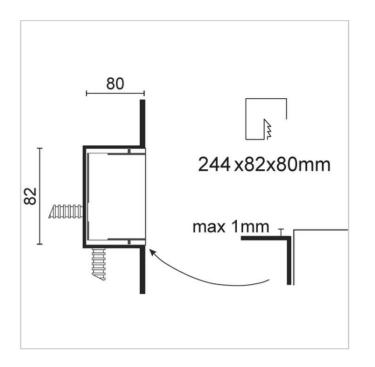

#### SIZES

# **CCT LED**

4000K

H 100 x L 268 x W 87

**CRI** 

80

### **CCT LED**

3000K

H 100 x L 268 x W 87

**CRI** 80

### **CCT LED**

3000K

H 100 x L 268 x W 87

**CRI** 

#### 80