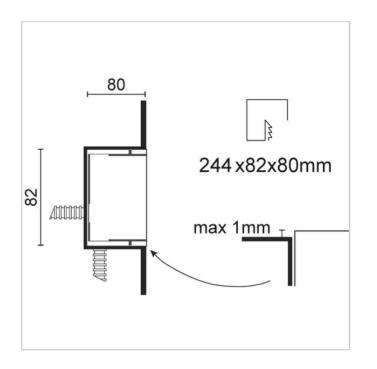

CLASS**

### **OVERVOLTAGE PROTECTION**

2kV-2kV

# **OPERATING TA**

50°

#### **ENERGETIC CLASS**

### **CCT LED**

3000K

H 100 x L 268 x W 87

**CRI** 80

### **STEP MACADAM**

# LIFE TIME TM-21

L80B10 50000h

### PHOTOBIOLOGICAL RISK

RG0

#### **OPTIK DISTRIBUTION**

Frosted Diffuser

#### **BEAM OPENING**

Diffuse >100°



LED Plate 220-240Vac

### **ACCESSORIES**





# Recta 9450R/WC3.VS

Wall Recessed - Recessed with linear grid - Built-in driver

Rev. 31/10/2023



















Recta is a product made with high quality materials which ensure maximum outdoor performance. Wall-mountable, Recta is designed to last over time and ensure optimal light propagation. Elegant and sophisticated, it will add style to your outdoor spaces. Dali dimmable on request with extra charge.







# FIXTURE SPECIFICATIONS

#### ASSEMBLY / USAGE

Wall recessed installation

# **PROTECTION**

IP 65 - IK 08

# **BODY**

Die-cast aluminium

# **BOX**

Ploypropylene (PP)30% fiber UVStabilized GWT750

#### **FRAME**

Die-cast aluminium

#### **SCREEN**

Frosted Glass

#### **SEALS**

Molded silicone gasket UV Resist

# **SCREWS**

Stainless steel A2

#### **PAINT / FINISHING**

Anti-corrosive UV stabilised polyester powder

#### SIZES

#### **NET WEIGHT**

1,09 Kg

#### **ELECTRICAL SPECIFICATIONS**

# **POWER SUPPLY**

220-240Vac 50/60Hz

### **DRIVER**

Built-in

# **DRIVER CURRENT**

300mA

#### **CONTROL**

DALI available on request

#### **SPECIFIC WIRING**

Inclusa/Included

# **POWER MODULE LED**

#### **ABSORBED POWER**

9W

# **SOURCE**

LED

# **SOURCE FLUX**

1020 lm

### **F