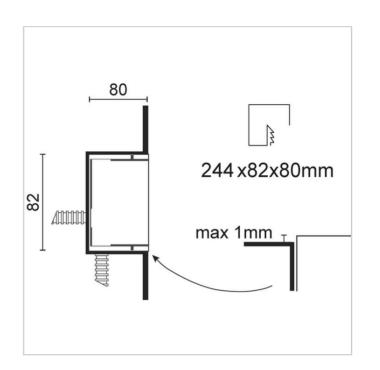

ASS**

### **OVERVOLTAGE PROTECTION**

2kV-2kV

# **OPERATING TA**

50°

#### **ENERGETIC CLASS**

# **CCT LED**

4000K

H 100 x L 268 x W 87

**CRI** 

80

### **STEP MACADAM**

# LIFE TIME TM-21

L80B10 50000h

# PHOTOBIOLOGICAL RISK

RG0

#### **OPTIK DISTRIBUTION**

Frosted Diffuser

#### **BEAM OPENING**

Diffuse >100°



LED Plate 220-240Vac

### **ACCESSORIES**





# Recta 9550R/WC3.VS

Wall Recessed - Recessed with smooth ring nut - Built-in driver

Rev. 31/10/2023



















Recta is a product made with high quality materials which ensure maximum outdoor performance. Wall-mountable, Recta is designed to last over time and ensure optimal light propagation. Elegant and sophisticated, it will add style to your outdoor spaces. Dali dimmable on request with extra charge.







#### FIXTURE SPECIFICATIONS

#### ASSEMBLY / USAGE

Wall recessed installation

# **PROTECTION**

IP 65 - IK 05

# **BODY**

Die-cast aluminium

#### **BOX**

Ploypropylene (PP)30% fiber UVStabilized **GWT750** 

#### **FRAME**

Die-cast aluminium

#### **SCREEN**

Frosted Glass

#### **SEALS**

Molded silicone gasket UV Resist

# **SCREWS**

Stainless steel A2

#### **PAINT / FINISHING**

Anti-corrosive UV stabilised polyester powder

#### SIZES

#### **NET WEIGHT**

1,09 Kg

#### **ELECTRICAL SPECIFICATIONS**

#### **POWER SUPPLY**

220-240Vac 50/60Hz

### **DRIVER**

Built-in

# **DRIVER CURRENT**

300mA

# **CONTROL**

DALI available on request

#### **SPECIFIC WIRING**

Inclusa/Included

# **POWER MODULE LED**

7W

#### **ABSORBED POWER**

9W

# **SOURCE**

LED

# **SOURCE FLUX**

1