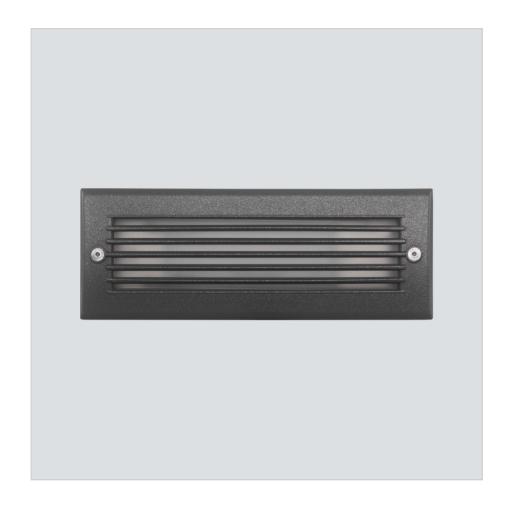

# Recta 9450R/NC3.VS

Wall Recessed - Recessed with linear grid - Built-in driver

Rev. 31/10/2023

Recta is a product made with high quality materials which ensure maximum outdoor performance. Wall-mountable, Recta is designed to last over time and ensure optimal light propagation. Elegant and sophisticated, it will add style to your outdoor spaces. Dali dimmable on request with extra charge.

#### ASSEMBLY / USAGE

Wall recessed installation