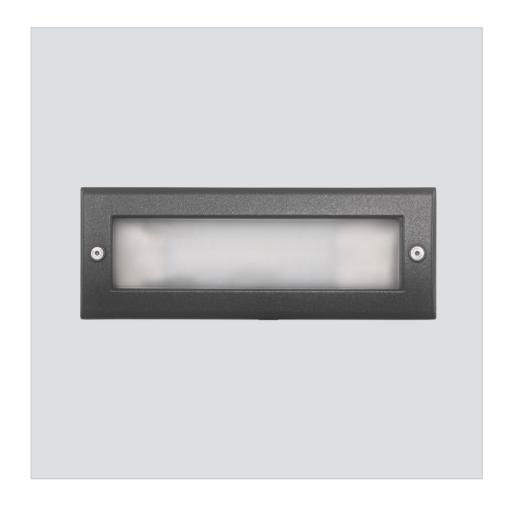

# Recta 9550R/NC3.VS

Wall Recessed - Recessed with smooth ring nut - Built-in driver

Rev. 31/10/2023

Recta is a product made with high quality materials which ensure maximum outdoor performance. Wall-mountable, Recta is designed to last over time and ensure optimal light propagation. Elegant and sophisticated, it will add style to your outdoor spaces. Dali dimmable on request with extra charge.

#### ASSEMBLY / USAGE

Wall recessed installation