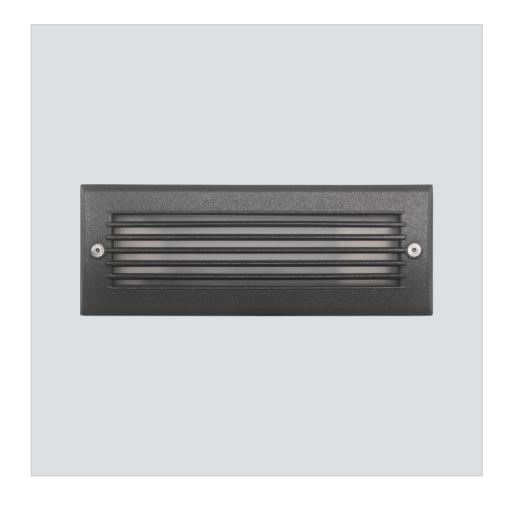

# Recta 9450R/WC3.VS

Wall Recessed - Recessed with linear grid - Built-in driver

Rev. 31/10/2023

Recta is a product made with high quality materials which ensure maximum outdoor performance. Wall-mountable, Recta is designed to last over time and ensure optimal light propagation. Elegant and sophisticated, it will add style to your outdoor spaces. Dali dimmable on request with extra charge.

# Recta 9450R/NC3.VS

Wall Recessed - Recessed with linear grid - Built-in driver

Rev. 31/10/2023

Recta is a product made with high quality materials which ensure maximum outdoor performance. Wall-mountable, Recta is designed to last over time and ensure optimal light propagation. Elegant and sophisticated, it will add style to your outdoor spaces. Dali dimmable on request with extra charge.