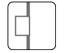

# Recta 9550R/NC3.VS

Wall Recessed - Recessed with smooth ring nut - Built-in driver

Rev. 31/10/2023



















Recta is a product made with high quality materials which ensure maximum outdoor performance. Wall-mountable, Recta is designed to last over time and ensure optimal light propagation. Elegant and sophisticated, it will add style to your outdoor spaces. Dali dimmable on request with extra charge.







# FIXTURE SPECIFICATIONS

#### ASSEMBLY / USAGE

Wall recessed installation

# **PROTECTION**

IP 65 - IK 05

# **BODY**

Die-cast aluminium

# **BOX**

Ploypropylene (PP)30% fiber UVStabilized **GWT750** 

#### **FRAME**

Die-cast aluminium

#### **SCREEN**

Frosted Glass

#### **SEALS**

Molded silicone gasket UV Resist

# **SCREWS**

Stainless steel A2

#### **PAINT / FINISHING**

Anti-corrosive UV stabilised polyester powder

#### SIZES

#### **NET WEIGHT**

1,09 Kg

##