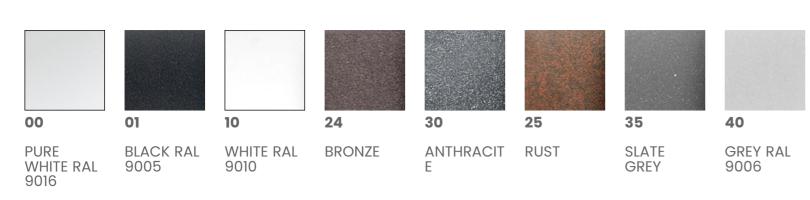

d polyester powder

#### SIZES

#### **NET WEIGHT**

1,09 Kg

#### **ELECTRICAL SPECIFICATIONS**

#### **POWER SUPPLY**

220-240Vac 50/60Hz

### **DRIVER**

Built-in

# **DRIVER CURRENT**

300mA

# **CONTROL**

DALI available on request

#### **SPECIFIC WIRING**

Inclusa/Included

# **POWER MODULE LED**

7W

#### **ABSORBED POWER**

9W

# **SOURCE**

LED

# **SOURCE FLUX**

1020 lm

### **FIXTURE SOURCE**

345 lm

# **APPARENT EFFICIENCY**

34 %

#### **INSULATION CLASS**

### **OVERVOLTAGE PROTECTION**

2kV-2kV

# **OPERATING TA**

50°

#### **ENERGETIC CLASS**

### **CCT LED**

3000K

H 100 x L 268 x W 87

**CRI** 80

### **STEP MACADAM**

# LIFE TIME TM-21

L80B10 50000h

### PHOTOBIOLOGICAL RISK

RG0

#### **OPTIK DISTRIBUTION**

Frosted Diffuser

#### **BEAM OPENING**

Diffuse >100°



LED Plate 220-240Vac

### **ACCESSORIES**





# Recta 9450R/WC3.VS

Wall Recessed - Recessed with linear grid - Built-in driver

Rev. 31/10/2023



















Recta is a product made with high quality materials which ensure maximum outdoor performance. Wall-mountable, Recta is designed to last over time and ensure optimal light propagation. Elegant and sophisticated, it will add style to your outdoor spaces. Dali dimmable on request with extra charge.







# FIXTURE SPECIFICATIONS

#### ASSEMBLY / USAGE

Wall recessed installation

# **PROTECTION**

IP 65 - IK 08

# **BODY**

Die-cast aluminium

# **BOX**

Ploypropylene (PP)30% fiber UVStabilized GWT750

#### **FRAME**

Die-cast aluminium

#### **SCREEN**

Frosted Glass

#### **SEALS**

Molded silicone gasket UV Resist

# **SCREW