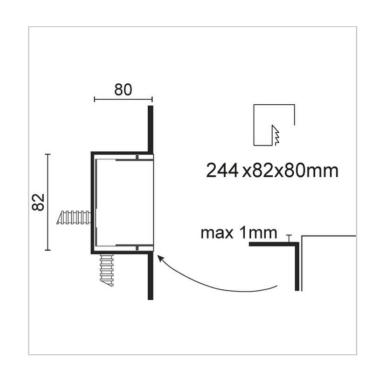

#### SIZES

# **CCT LED**

4000K

H 100 x L 268 x W 87

**CRI** 

80

### **CCT LED**

3000K

H 100 x L 268 x W 87

**CRI** 80

### **CCT LED**

3000K

H 100 x L 268 x W 87

**CRI** 

#### 80

### **CCT LED**

4000K

H 100 x L 268 x W 87

**CRI** 

80