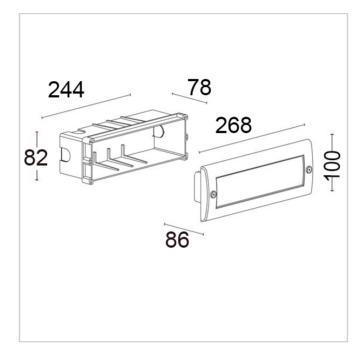

# Recta 9550R/NC3.VS

Wall Recessed - Recessed with smooth ring nut - Built-in driver

Rev. 31/10/2023



















Recta is a product made with high quality materials which ensure maximum outdoor performance. Wall-mountable, Recta is designed to last over time and ensure optimal light propagation. Elegant and sophisticated, it will add style to your outdoor spaces. Dali dimmable on request with extra charge.







# FIXTURE SPECIFICATIONS

#### ASSEMBLY / USAGE

Wall recessed installation

# **PROTECTION**

IP 65 - IK 05

# **BODY**

Die-cast aluminium

# **BOX**

Ploypropylene (PP)30% fiber UVStabilized **GWT750** 

#### **FRAME**

Die-cast aluminium

#### **SCREEN**

Frosted Glass

#### **SEALS**

Molded silicone gasket UV Resist

# **SCREWS**

Stainless steel A2

#### **PAINT / FINISHING**

Anti-corrosive UV stabilised polyester powder

#### SIZES

#### **NET WEIGHT**

1,09 Kg

#### **ELECTRICAL SPECIFICATIONS**

#### **POWER SUPPLY**

220-240Vac 50/60Hz

### **DRIVER**

Built-in

# **DRIVER CURRENT**

300mA

# **CONTROL**

DALI available on request

#### **SPECIFIC WIRING**

Inclusa/Included

# **POWER MODULE LED**

7W

#### **ABSORBED POWER**

9W

# **SOURCE**

LED

#### **SOURCE FLUX**

10