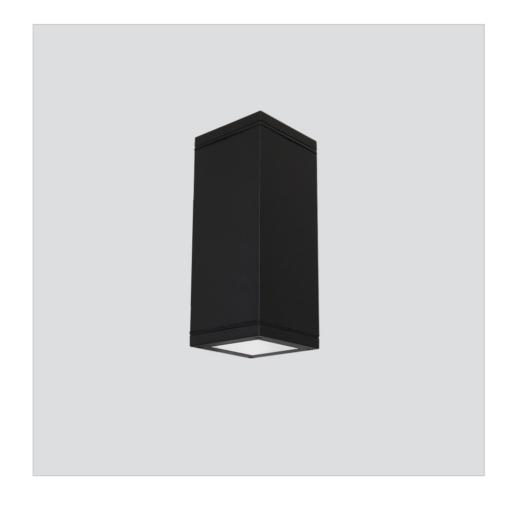

# Up&Down Q Ceiling 9814C/NC0.WB

Ceiling Lamps - Ceiling luminaire -Built-in driver

Rev. 31/10/2023

Ceiling luminaire ideal for grazing lighting of external facades. Up&Downd-Q is equipped with secondary optics for controlling the luminous flux, which allow design flexibility through different combinations of direct and indirect emission. Includes the use of LED sources with built-in driver with fixed or dimmable Dali output on request with a surcharge.