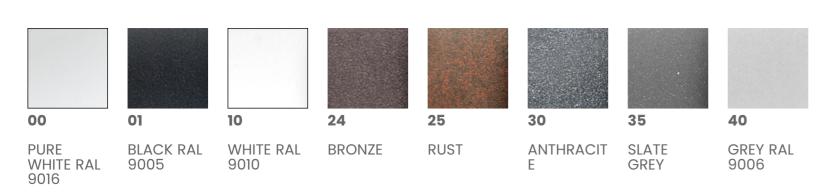

inting

## **SEALS**

Closed-cell EPDM rubber

## **SCREWS**

Stainless steel A2

# **PAINT / FINISHING**

Anti-corrosive UV stabilised polyester powder

## **SIZES**

H 220 x L 100 x W 100

# **ELECTRICAL SPECIFICATIONS**

## **POWER SUPPLY**

220-240Vac 50/60Hz

## **DRIVER**

Built-in

## **DRIVER CURRENT**

600mA

## CONTROL

DALI available on request

## **POWER MODULE LED**

11W

## **ABSORBED POWER**

13W

## **SOURCE** LED COB

## **SOURCE FLUX**

1291 lm

## **FIXTURE SOURCE**

1171 lm

## **APPARENT EFFICIENCY**

91 %

# **INSULATION CLASS**

## **OVERVOLTAGE PROTECTION**

2kV-4kV

## **OPERATING TA**

50°

## **CCT LED**

2700K

## **CRI**

>80

## **STEP MACADAM**

3

## LIFE TIME TM-21

L80B10 50000h

## **PHOTOBIOLOGICAL RISK**

RG1

## **BEAM OPENING**

Downlight Flood/10°



## **ACCESSORIES**



**E.TRA.580** Ultra compact type 2+3 hard wired surge protector. CLI - IP67. Disconnection signaling by indicator. AC disconnection in case of end of life.