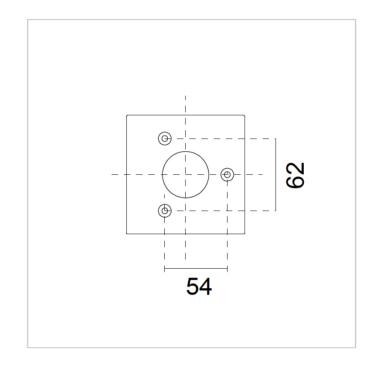

## **STEP MACADAM**

3

# LIFE TIME TM-21

L80B10 50000h

## **PHOTOBIOLOGICAL RISK**

RG1

## **BEAM OPENING**

Downlight Flood/26°



## **ACCESSORIES**



**E.TRA.580** Ultra compact type 2+3 hard wired surge protector. CLI - IP67. Disconnection signaling by indicator. AC disconnection in case of end of life.



# Up&Down Q Ceiling 9814C/NC0.NB

Ceiling Lamps - Ceiling luminaire -Built-in driver

Rev. 31/10/2023

















Ceiling luminaire ideal for grazing lighting of external facades. Up&Downd-Q is equipped with secondary optics for controlling the luminous flux, which allow design flexibility through different combinations of direct and indirect emission. Includes the use of LED sources with built-in driver with fixed or dimmable Dali output on request with a surcharge.







## FIXTURE SPECIFICATIONS

## ASSEMBLY / USAGE

Ceiling installation

## **PROTECTION**

IP 65 - IK 07

# **BODY**

Die-cast aluminium

## **SCREEN**

Tempered extra-clear glass 6mm with silkscreen printing

## **SEALS**

Closed-cell EPDM rubber

## **SCREWS**

Stainless steel A2

# **PAINT / FINISHING**

Anti-corrosive UV stabilised polyester powder

## **SIZES**

H 220 x L 100 x W 100

# **ELECTRICAL SPECIFICATIONS**

## **POWER SUPPLY**

220-240Vac 50/60Hz

## **DRIVER**

Built-in

## **DRIVER CURRENT**

600mA

## CONTROL

DALI available on request

## **POWER MODULE LED**

11W

## **ABSORBED POWER**

13W

**SOURCE** LED COB

## **SOURCE FLUX**

1414 lm

## **FIXTURE SOURCE**

1283 lm

## **APPARENT EFFICIENCY**

91 %

# **INSULATION CLASS**

## **OVERVOLTAGE PROTECTION**

2kV-4kV

##