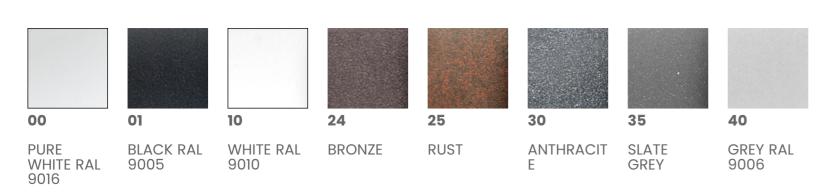

rinting

## **SEALS**

Closed-cell EPDM rubber

## **SCREWS**

Stainless steel A2

# **PAINT / FINISHING**

Anti-corrosive UV stabilised polyester powder

## **SIZES**

H 220 x L 100 x W 100

# **ELECTRICAL SPECIFICATIONS**

## **POWER SUPPLY**

220-240Vac 50/60Hz

## **DRIVER**

Built-in

## **DRIVER CURRENT**

600mA

## CONTROL

DALI available on request

## **POWER MODULE LED**

11W

## **ABSORBED POWER**

13W

## **SOURCE** LED COB

## **SOURCE FLUX**

1291 lm

# **FIXTURE SOURCE**

1177 lm

## **APPARENT EFFICIENCY**

91 %

# **INSULATION CLASS**

## **OVERVOLTAGE PROTECTION**

2kV-4kV

## **OPERATING TA**

50°

## **CCT LED**

2700K

## **CRI**

>80

## **STEP MACADAM**

3

## LIFE TIME TM-21

L80B10 50000h

## **PHOTOBIOLOGICAL RISK**

RG1

## **BEAM OPENING**

Downlight Flood/26°



## **ACCESSORIES**



**E.TRA.580** Ultra compact type 2+3 hard wired surge protector. CLI - IP67. Disconnection signaling by indicator. AC disconnection in case of end of life.



# Up&Down Q Ceiling 9814C/HC0.NB

Ceiling Lamps - Ceiling luminaire -Built-in driver

Rev. 31/10/2023

















Ceiling luminaire ideal for grazing lighting of external facades. Up&Downd-Q is equipped with secondary optics for controlling the luminous flux, which allow design flexibility through different combinations of direct and indirect emission. Includes the use of LED sources with built-in driver with fixed or dimmable Dali output on request with a surcharge.







## FIXTURE SPECIFICATIONS

## ASSEMBLY / USAGE

Ceiling installation

## **PROTECTION**

IP 65 - IK 07

## **BODY**

Die-cast alumini