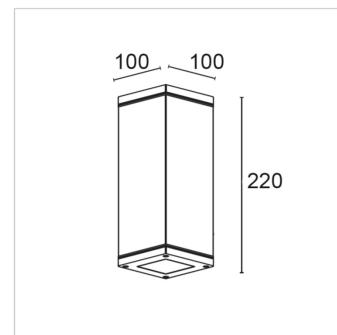

## **STEP MACADAM**

3

## LIFE TIME TM-21

L80B10 50000h

## **PHOTOBIOLOGICAL RISK**

RG1

## **BEAM OPENING**

Downlight Flood/10°



## **ACCESSORIES**



**E.TRA.580** Ultra compact type 2+3 hard wired surge protector. CLI - IP67. Disconnection signaling by indicator. AC disconnection in case of end of life.



# Up&Down Q Ceiling 9814C/HC0.WB

Ceiling Lamps - Ceiling luminaire -Built-in driver

Rev. 31/10/2023

















Ceiling luminaire ideal for grazing lighting of external facades. Up&Downd-Q is equipped with secondary optics for controlling the luminous flux, which allow design flexibility through different combinations of direct and indirect emission. Includes the use of LED sources with built-in driver with fixed or dimmable Dali output on request with a surcharge.







## FIXTURE SPECIFICATIONS

## ASSEMBLY / USAGE

Ceiling installation

## **PROTECTION**

IP 65 - IK 07

## **BODY**

Die-cast aluminium

## **SCREEN**

Tempered extra-clear glass 6mm with silkscreen printing

## **SEALS**

Closed-cell EPDM rubber

## **SCREWS**

Stainless steel A2

# **PAINT / FINISHING**

Anti-corrosive UV stabilised polyester powder

## **SIZES**

H 220 x L 100 x W 100

# **ELECTRICAL SPECIFICATIONS**

# **POWER SUPPLY**

220-240Vac 50/60Hz

## **DRIVER**

Built-in

## **DRIVER CURRENT**

600mA

## CONTROL

DALI available on request

## **POWER MODULE LED**

11W

## **ABSORBED POWER**

13W

## **SOURCE** LED COB

## **SOURCE FLUX**

1291 lm

## **FIXTURE SOURCE**

1074 lm

## **APPARENT EFFICIENCY**

83 %

## **INSULATION CLASS**

## **OVERVOLTAGE PROTECTION**

2kV-4