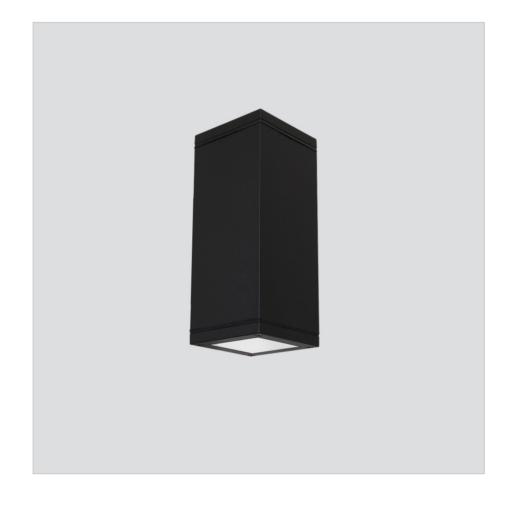

>80

## **STEP MACADAM**

3

## LIFE TIME TM-21

L80B10 50000h

## **PHOTOBIOLOGICAL RISK**

RG1

## **BEAM OPENING**

Downlight Flood/26°



## **ACCESSORIES**



**E.TRA.580** Ultra compact type 2+3 hard wired surge protector. CLI - IP67. Disconnection signaling by indicator. AC disconnection in case of end of life.



# Up&Down Q Ceiling 9814C/WC0.NB

Ceiling Lamps - Ceiling luminaire -Built-in driver

Rev. 31/10/2023















Ceiling luminaire ideal for grazing lighting of external facades. Up&Downd-Q is equipped with secondary optics for controlling the luminous flux, which allow design flexibility through different combinations of direct and indirect emission. Includes the use of LED sources with built-in driver with fixed or dimmable Dali output on request with a surcharge.







## FIXTURE SPECIFICATIONS

## ASSEMBLY / USAGE

Ceiling installation

## **PROTECTION**

IP 65 - IK 07

# **BODY**

Die-cast aluminium

## **SCREEN**

Tempered extra-clear glass 6mm with silkscreen printing

## **SEALS**

Closed-cell EPDM rubber

## **SCREWS**

Stainless steel A2

# **PAINT / FINISHING**

Anti-corrosive UV stabilised polyester powder

## **SIZES**

H 220 x L 100 x W 100

## **ELECTRICAL SPECIFICATIONS**

## **POWER SUPPLY**

220-240Vac 50/60Hz

## **DRIVER**

Built-in

## **DRIVER CURRENT**

600mA

## CONTROL

DALI available on request

## **POWER MODULE LED**

11W

## **ABSORBED POWER**

13W

## **SOURCE** LED COB

## **SOURCE FLUX**

1359 lm

## **FIXTURE SOURCE**

1233 lm

## **APPARENT EFFICIENCY**

91 %

## **INSULATION CLASS**

## **OVERVOLTAGE PROTECTION**

2k