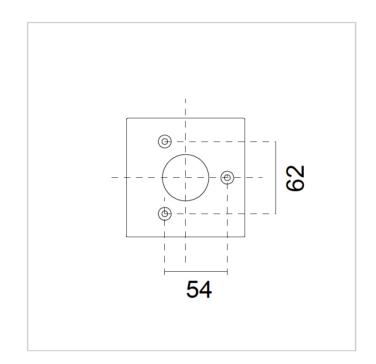

STEP MACADAM**

3

## LIFE TIME TM-21

L80B10 50000h

## **PHOTOBIOLOGICAL RISK**

RG1

## **BEAM OPENING**

Downlight Wide Flood/56°



## **ACCESSORIES**



**E.TRA.580** Ultra compact type 2+3 hard wired surge protector. CLI - IP67. Disconnection signaling by indicator. AC disconnection in case of end of life.



# Up&Down Q Ceiling 9814C/NC0.MB

Ceiling Lamps - Ceiling luminaire -Built-in driver

Rev. 31/10/2023

















Ceiling luminaire ideal for grazing lighting of external facades. Up&Downd-Q is equipped with secondary optics for controlling the luminous flux, which allow design flexibility through different combinations of direct and indirect emission. Includes the use of LED sources with built-in driver with fixed or dimmable Dali output on request with a surcharge.







## FIXTURE SPECIFICATIONS

## ASSEMBLY / USAGE

Ceiling installation

## **PROTECTION**

IP 65 - IK 07

## **BODY**

Die-cast aluminium

## **SCREEN**

Tempered extra-clear glass 6mm with silkscreen printing

## **SEALS**

Closed-cell EPDM rubber

## **SCREWS**

Stainless steel A2

# **PAINT / FINISHING**

Anti-corrosive UV stabilised polyester powder

## **SIZES**

H 220 x L 100 x W 100

## **ELECTRICAL SPECIFICATIONS**

## **POWER SUPPLY**

220-240Vac 50/60Hz

## **DRIVER**

Built-in

## **DRIVER CURRENT**

600mA

## CONTROL

DALI available on request

## **POWER MODULE LED**

11W

## **ABSORBED POWER**

13W

**SOURCE** LED COB

## **SOURCE FLUX**

1414 lm

## **FIXTURE SOURCE**

1288 lm

## **APPARENT EFFICIENCY**

91 %

# **INSULATION CLASS**

## **OVERVOLTAGE PROTECTION**

2kV-4kV