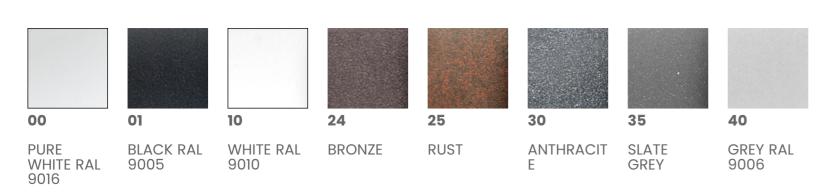

nting

## **SEALS**

Closed-cell EPDM rubber

## **SCREWS**

Stainless steel A2

# **PAINT / FINISHING**

Anti-corrosive UV stabilised polyester powder

## **SIZES**

H 220 x L 100 x W 100

## **ELECTRICAL SPECIFICATIONS**

## **POWER SUPPLY**

220-240Vac 50/60Hz

## **DRIVER**

Built-in

## **DRIVER CURRENT**

600mA

## CONTROL

DALI available on request

## **POWER MODULE LED**

11W

## **ABSORBED POWER**

13W

## **SOURCE** LED COB

## **SOURCE FLUX**

1359 lm

## **FIXTURE SOURCE**

1239 lm

## **APPARENT EFFICIENCY**

91 %

# **INSULATION CLASS**

## **OVERVOLTAGE PROTECTION**

2kV-4kV

## **OPERATING TA**

50°

## **CCT LED**

3000K

## **CRI**

>80

## **STEP MACADAM**

3

## LIFE TIME TM-21

L80B10 50000h

## **PHOTOBIOLOGICAL RISK**

RG1

## **BEAM OPENING**

Downlight Flood/26°



## **ACCESSORIES**



**E.TRA.580** Ultra compact type 2+3 hard wired surge protector. CLI - IP67. Disconnection signaling by indicator. AC disconnection in case of end of life.



# Up&Down Q Ceiling 9814C/WC0.NB

Ceiling Lamps - Ceiling luminaire -Built-in driver

Rev. 31/10/2023















Ceiling luminaire ideal for grazing lighting of external facades. Up&Downd-Q is equipped with secondary optics for controlling the luminous flux, which allow design flexibility through different combinations of direct and indirect emission. Includes the use of LED sources with built-in driver with fixed or dimmable Dali output on request with a surcharge.







## FIXTURE SPECIFICATIONS

## ASSEMBLY / USAGE

Ceiling installation

## **PROTECTION**

IP 65 - IK 07

# **BODY**

Die-cast aluminium