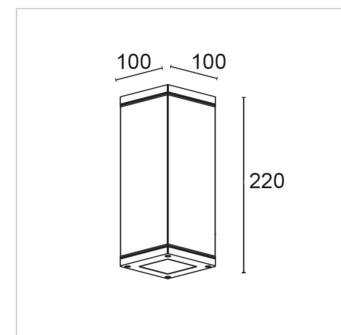

## **STEP MACADAM**

3

## LIFE TIME TM-21

L80B10 50000h

## **PHOTOBIOLOGICAL RISK**

RG1

## **BEAM OPENING**

Downlight Flood/26°



## **ACCESSORIES**



**E.TRA.580** Ultra compact type 2+3 hard wired surge protector. CLI - IP67. Disconnection signaling by indicator. AC disconnection in case of end of life.



# Up&Down Q Ceiling 9814C/HC0.NB

Ceiling Lamps - Ceiling luminaire -Built-in driver

Rev. 31/10/2023

















Ceiling luminaire ideal for grazing lighting of external facades. Up&Downd-Q is equipped with secondary optics for controlling the luminous flux, which allow design flexibility through different combinations of direct and indirect emission. Includes the use of LED sources with built-in driver with fixed or dimmable Dali output on request with a surcharge.







## FIXTURE SPECIFICATIONS

## ASSEMBLY / USAGE

Ceiling installation

## **PROTECTION**

IP 65 - IK 07

## **BODY**

Die-cast aluminium

## **SCREEN**

Tempered extra-clear glass 6mm with silkscreen printing

## **SEALS**

Closed-cell EPDM rubber

## **SCREWS**

Stainless steel A2

# **PAINT / FINISHING**

Anti-corrosive UV stabilised polyester powder

## **SIZES**

H 220 x L 100 x W 100

# **ELECTRICAL SPECIFICATIONS**

## **POWER SUPPLY**

220-240Vac 50/60Hz

## **DRIVER**

Built-in

## **DRIVER CURRENT**

600mA

## CONTROL

DALI available on request

## **POWER MODULE LED**

11W

## **ABSORBED POWER**

13W

## **SOURCE** LED COB

## **SOURCE FLUX**

1291 lm

## **FIXTURE SOURCE**

1171 lm

## **APPARENT EFFICIENCY**

91 %

# **INSULATION CLASS**

## **OVERVOLTAGE PROTECTION**

2kV-4