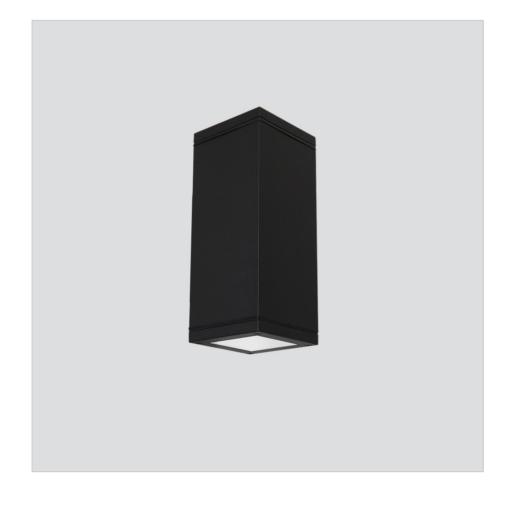

# Up&Down Q Ceiling 9814C/NC0.WB

Ceiling Lamps - Ceiling luminaire -Built-in driver

Rev. 31/10/2023

Ceiling luminaire ideal for grazing lighting of external facades. Up&Downd-Q is equipped with secondary optics for controlling the luminous flux, which allow design flexibility through different combinations of direct and indirect emission. Includes the use of LED sources with built-in driver with fixed or dimmable Dali output on request with a surcharge.

# **BODY**

Die-cast aluminium