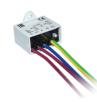

## **ACCESSORIES**

**E.TRA.580** Ultra compact type 2+3 hard wired surge protector. CLI - IP67. Disconnection signaling by indicator. AC disconnection in case of end of life.