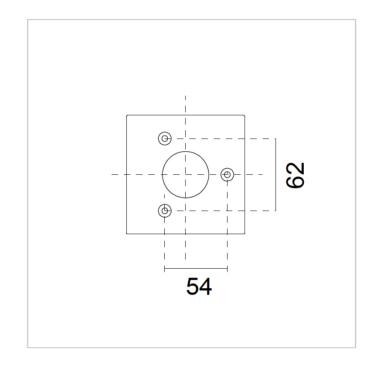

# Up&Down Q Ceiling 9814C/NC0.WB

Ceiling Lamps - Ceiling luminaire -Built-in driver

Rev. 31/10/2023















Ceiling luminaire ideal for grazing lighting of external facades. Up&Downd-Q is equipped with secondary optics for controlling the luminous flux, which allow design flexibility through different combinations of direct and indirect emission. Includes the use of LED sources with built-in driver with fixed or dimmable Dali output on request with a surcharge.







## FIXTURE SPECIFICATIONS

## ASSEMBLY / USAGE

Ceiling installation

## **PROTECTION**

IP 65 - IK 07

# **BODY**

Die-cast aluminium

## **SCREEN**

Tempered extra-clear glass 6mm with silkscreen printing

## **SEALS**

Closed-cell EPDM rubber

## **SCREWS**

Stainless steel A2

# **PAINT / FINISHING**

Anti-corrosive UV stabilised polyester powder

## **SIZES**

H 220 x L 100 x W 100

# **ELECTRICAL SPECIFICATIONS**

# **POWER SUPPLY**

220-240Vac 50/60Hz

## **DRIVER**

Built-in

## **DRIVER CURRENT**

600mA

## CONTROL

DALI available on request

## **POWER MODULE LED**

11W

## **ABSORBED POWER**

13W

**SOURCE** LED COB

## **SOURCE FLUX**

1414 lm

## **FIXTURE SOURCE**

1177 lm

## **APPARENT EFFICIENCY**

83 %

## **INSULATION CLASS**

## **OVERVOLTAGE PROTECTION**

2kV-4kV

##