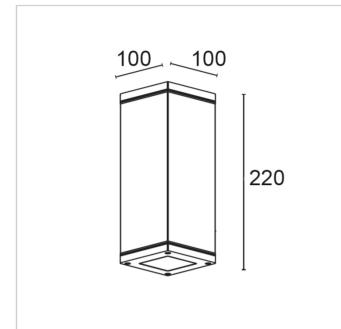

# Up&Down Q Ceiling 9814C/NC0.WB

Ceiling Lamps - Ceiling luminaire -Built-in driver

Rev. 31/10/2023















Ceiling luminaire ideal for grazing lighting of external facades. Up&Downd-Q is equipped with secondary optics for controlling the luminous flux, which allow design flexibility through different combinations of direct and indirect emission. Includes the use of LED sources with built-in driver with fixed or dimmable Dali output on request with a surcharge.







## FIXTURE SPECIFICATIONS

## ASSEMBLY / USAGE

Ceiling installation

## **PROTECTION**

IP 65 - IK 07

# **BODY**

Die-cast aluminium

## **SCREEN**

Tempered extra-clear glass 6mm with silkscreen printing

## **SEALS**

Closed-cell EPDM rubber

## **SCREWS**

Stainless steel A2

# **PAINT / FINISHING**

Anti-corrosive UV stabilised polyester powder

## **SIZES**

H 220 x L 100 x W 100

# **ELECTRICAL SPECIFICATIONS**

# **POWER SUPPLY**

220-240Vac 50/60Hz

## **DRIVER**

Built-in

## **DRIVER CURRENT**

600mA

## CONTROL

DALI available on request

## **POWER MODULE LED**

11W

## **ABSORBED POWER**

13W

**SOURCE** LED COB

## **SOURCE FLUX**

1414 lm

## **FIXTURE SOURCE**

1177 lm

## **APPARENT EFFICIENCY**

83 %

## **INSULATION CLASS**

## **OVERVOLTAGE PROTECTION**

2kV-4kV