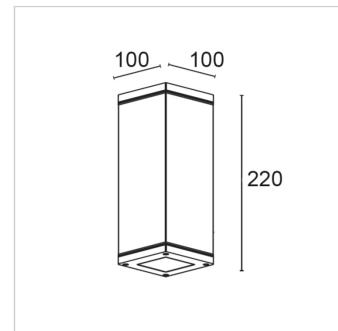

**STEP MACADAM**

3

## LIFE TIME TM-21

L80B10 50000h

## **PHOTOBIOLOGICAL RISK**

RG1

## **BEAM OPENING**

Downlight Wide Flood/56°



## **ACCESSORIES**



**E.TRA.580** Ultra compact type 2+3 hard wired surge protector. CLI - IP67. Disconnection signaling by indicator. AC disconnection in case of end of life.



# Up&Down Q Ceiling 9814C/WC0.MB

Ceiling Lamps - Ceiling luminaire -Built-in driver

Rev. 31/10/2023

















Ceiling luminaire ideal for grazing lighting of external facades. Up&Downd-Q is equipped with secondary optics for controlling the luminous flux, which allow design flexibility through different combinations of direct and indirect emission. Includes the use of LED sources with built-in driver with fixed or dimmable Dali output on request with a surcharge.







## FIXTURE SPECIFICATIONS

## ASSEMBLY / USAGE

Ceiling installation

## **PROTECTION**

IP 65 - IK 07

# **BODY**

Die-cast aluminium

## **SCREEN**

Tempered extra-clear glass 6mm with silkscreen printing

## **SEALS**

Closed-cell EPDM rubber

## **SCREWS**

Stainless steel A2

# **PAINT / FINISHING**

Anti-corrosive UV stabilised polyester powder

## **SIZES**

H 220 x L 100 x W 100

## **ELECTRICAL SPECIFICATIONS**

## **POWER SUPPLY**

220-240Vac 50/60Hz

## **DRIVER**

Built-in

## **DRIVER CURRENT**

600mA

## CONTROL

DALI available on request

## **POWER MODULE LED**

11W

## **ABSORBED POWER**

13W

## **SOURCE** LED COB

## **SOURCE FLUX**

1359 lm

## **FIXTURE SOURCE**

1239 lm

## **APPARENT EFFICIENCY**

91 %

# **INSULATION CLASS**

## **OVERVOLTAGE PROTECTION**

2kV-4