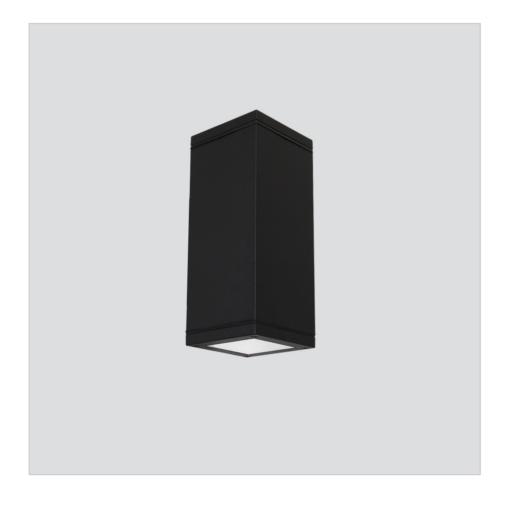

# Up&Down Q Ceiling 9814C/NC0.WB

Ceiling Lamps - Ceiling luminaire -Built-in driver

Rev. 31/10/2023

Ceiling luminaire ideal for grazing lighting of external facades. Up&Downd-Q is equipped with secondary optics for controlling the luminous flux, which allow design flexibility through different combinations of direct and indirect emission. Includes the use of LED sources with built-in driver with fixed or dimmable Dali output on request with a surcharge.

## **SIZES**

H 220 x L 100 x W 100