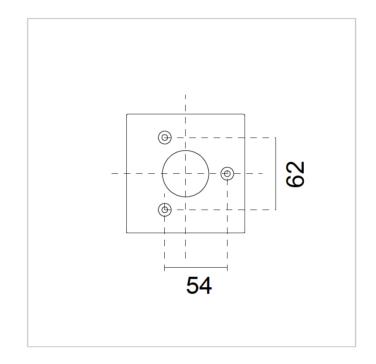

## **STEP MACADAM**

3

## LIFE TIME TM-21

L80B10 50000h

## **PHOTOBIOLOGICAL RISK**

RG1

## **BEAM OPENING**

Downlight Flood/10°



## **ACCESSORIES**



**E.TRA.580** Ultra compact type 2+3 hard wired surge protector. CLI - IP67. Disconnection signaling by indicator. AC disconnection in case of end of life.



# Up&Down Q Ceiling 9814C/HC0.WB

Ceiling Lamps - Ceiling luminaire -Built-in driver

Rev. 31/10/2023

















Ceiling luminaire ideal for grazing lighting of external facades. Up&Downd-Q is equipped with secondary optics for controlling the luminous flux, which allow design flexibility through different combinations of direct and indirect emission. Includes the use of LED sources with built-in driver with fixed or dimmable Dali output on request with a surcharge.







## FIXTURE SPECIFICATIONS

## ASSEMBLY / USAGE

Ceiling installation

## **PROTECTION**

IP 65 - IK 07

## **BODY**

Die-cast aluminium

## **SCREEN**

Tempered extra-clear glass 6mm with silkscreen printing

## **SEALS**

Closed-cell EPDM rubber

## **SCREWS**

Stainless steel A2

# **PAINT / FINISHING**

Anti-corrosive UV stabilised polyester powder

## **SIZES**

H 220 x L 100 x W 100

# **ELECTRICAL SPECIFICATIONS**

# **POWER SUPPLY**

220-240Vac 50/60Hz

## **DRIVER**

Built-in

## **DRIVER CURRENT**

600mA

## CONTROL

DALI available on request

## **POWER MODULE LED**

11W

## **ABSORBED POWER**

13W

## **SOURCE** LED COB

## **SOURCE FLUX**

1291 lm

## **FIXTURE SOURCE**

1074 lm

## **APPARENT EFFICIENCY**

83 %

## **INSULATION CLASS**

## **OVERVOLTAGE PROTECTION**

2kV-4kV