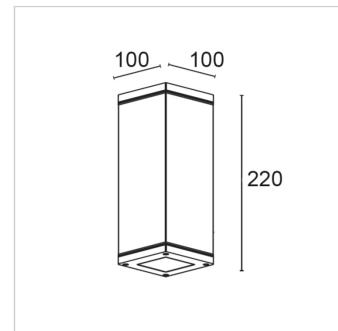

**STEP MACADAM**

3

## LIFE TIME TM-21

L80B10 50000h

## **PHOTOBIOLOGICAL RISK**

RG1

## **BEAM OPENING**

Downlight Wide Flood/56°



## **ACCESSORIES**



**E.TRA.580** Ultra compact type 2+3 hard wired surge protector. CLI - IP67. Disconnection signaling by indicator. AC disconnection in case of end of life.



# Up&Down Q Ceiling 9814C/NC0.MB

Ceiling Lamps - Ceiling luminaire -Built-in driver

Rev. 31/10/2023

















Ceiling luminaire ideal for grazing lighting of external facades. Up&Downd-Q is equipped with secondary optics for controlling the luminous flux, which allow design flexibility through different combinations of direct and indirect emission. Includes the use of LED sources with built-in driver with fixed or dimmable Dali output on request with a surcharge.







## FIXTURE SPECIFICATIONS

## ASSEMBLY / USAGE

Ceiling installation

## **PROTECTION**

IP 65 - IK 07

## **BODY**

Die-cast aluminium

## **SCREEN**

Tempered extra-clear glass 6mm with silkscreen printing

## **SEALS**

Closed-cell EPDM rubber

## **SCREWS**

Stainless steel A2

# **PAINT / FINISHING**

Anti-corrosive UV stabilised polyester powder

## **SIZES**

H 220 x L 100 x W 100

## **ELECTRICAL SPECIFICATIONS**

## **POWER SUPPLY**

220-240Vac 50/60Hz

## **DRIVER**

Built-in

## **DRIVER CURRENT**

600mA

## CONTROL

DALI available on request

## **POWER MODULE LED**

11W

## **ABSORBED POWER**

13W

**SOURCE** LED COB

## **SOURCE FLUX**

1414 lm

## **FIXTURE SOURCE**

1288 lm

## **APPARENT EFFICIENCY**

91 %

# **INSULATION CLASS**

## **OVERVOLTAGE PROTECTION**

2kV-4kV