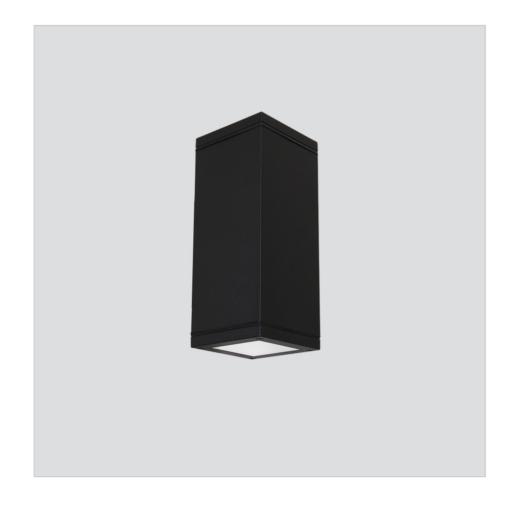

>80

## **STEP MACADAM**

3

# LIFE TIME TM-21

L80B10 50000h

## **PHOTOBIOLOGICAL RISK**

RG1

## **BEAM OPENING**

Downlight Flood/10°



## **ACCESSORIES**



**E.TRA.580** Ultra compact type 2+3 hard wired surge protector. CLI - IP67. Disconnection signaling by indicator. AC disconnection in case of end of life.



# Up&Down Q Ceiling 9814C/WC0.WB

Ceiling Lamps - Ceiling luminaire -Built-in driver

Rev. 31/10/2023















Ceiling luminaire ideal for grazing lighting of external facades. Up&Downd-Q is equipped with secondary optics for controlling the luminous flux, which allow design flexibility through different combinations of direct and indirect emission. Includes the use of LED sources with built-in driver with fixed or dimmable Dali output on request with a surcharge.







## FIXTURE SPECIFICATIONS

## ASSEMBLY / USAGE

Ceiling installation

## **PROTECTION**

IP 65 - IK 07

## **BODY**

Die-cast aluminium

## **SCREEN**

Tempered extra-clear glass 6mm with silkscreen printing

## **SEALS**

Closed-cell EPDM rubber

## **SCREWS**

Stainless steel A2

# **PAINT / FINISHING**

Anti-corrosive UV stabilised polyester powder

# **SIZES**

H 220 x L 100 x W 100

# **ELECTRICAL SPECIFICATIONS**

# **POWER SUPPLY**

220-240Vac 50/60Hz

## **DRIVER**

Built-in

## **DRIVER CURRENT**

600mA

# CONTROL

DALI available on request

## **POWER MODULE LED**

11W

## **ABSORBED POWER**

13W

## **SOURCE** LED COB

## **SOURCE FLUX**

1359 lm

## **FIXTURE SOURCE**

1131 lm

## **APPARENT EFFICIENCY**

83 %

## **INSULATION CLASS**

## **OVERVOLTAGE PROTECTION**

2kV-4