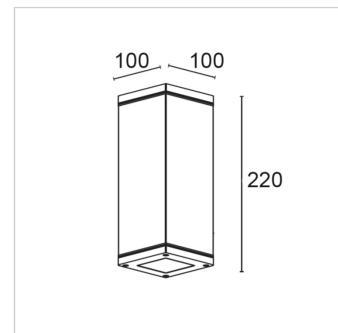

**STEP MACADAM**

3

# LIFE TIME TM-21

L80B10 50000h

## **PHOTOBIOLOGICAL RISK**

RG1

## **BEAM OPENING**

Downlight Wide Flood/56°



## **ACCESSORIES**



**E.TRA.580** Ultra compact type 2+3 hard wired surge protector. CLI - IP67. Disconnection signaling by indicator. AC disconnection in case of end of life.



# Up&Down Q Ceiling 9814C/HC0.MB

Ceiling Lamps - Ceiling luminaire -Built-in driver

Rev. 31/10/2023

















Ceiling luminaire ideal for grazing lighting of external facades. Up&Downd-Q is equipped with secondary optics for controlling the luminous flux, which allow design flexibility through different combinations of direct and indirect emission. Includes the use of LED sources with built-in driver with fixed or dimmable Dali output on request with a surcharge.







## FIXTURE SPECIFICATIONS

## ASSEMBLY / USAGE

Ceiling installation

## **PROTECTION**

IP 65 - IK 07

# **BODY**

Die-cast aluminium

## **SCREEN**

Tempered extra-clear glass 6mm with silkscreen printing

## **SEALS**

Closed-cell EPDM rubber

## **SCREWS**

Stainless steel A2

# **PAINT / FINISHING**

Anti-corrosive UV stabilised polyester powder

## **SIZES**

H 220 x L 100 x W 100

# **ELECTRICAL SPECIFICATIONS**

## **POWER SUPPLY**

220-240Vac 50/60Hz

## **DRIVER**

Built-in

## **DRIVER CURRENT**

600mA

## CONTROL

DALI available on request

## **POWER MODULE LED**

11W

## **ABSORBED POWER**

13W

## **SOURCE** LED COB

## **SOURCE FLUX**

1291 lm

# **FIXTURE SOURCE**

1177 lm

## **APPARENT EFFICIENCY**

91 %

# **INSULATION CLASS**

## **OVERVOLTAGE PROTECTION**

2kV-4kV