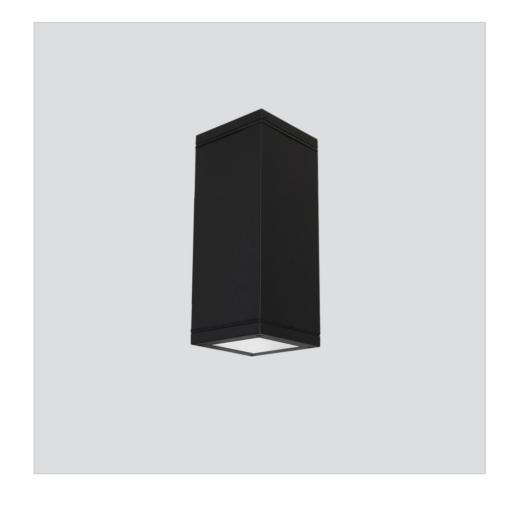

# Up&Down Q Ceiling 9814C/NC0.WB

Ceiling Lamps - Ceiling luminaire -Built-in driver

Rev. 31/10/2023

Ceiling luminaire ideal for grazing lighting of external facades. Up&Downd-Q is equipped with secondary optics for controlling the luminous flux, which allow design flexibility through different combinations of direct and indirect emission. Includes the use of LED sources with built-in driver with fixed or dimmable Dali output on request with a surcharge.

## **SIZES**

H 220 x L 100 x W 100