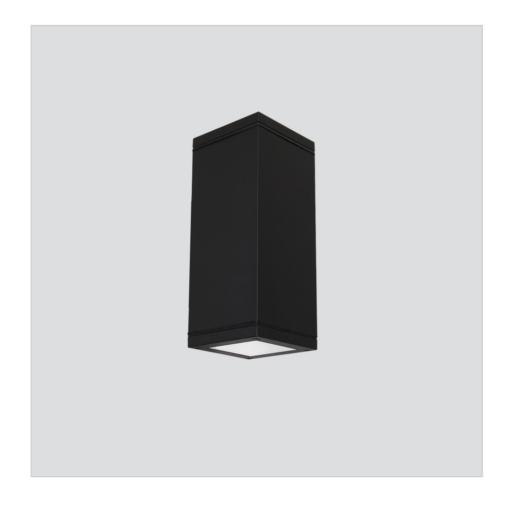

# Up&Down Q Ceiling 9814C/NC0.WB

Ceiling Lamps - Ceiling luminaire -Built-in driver

Rev. 31/10/2023

Ceiling luminaire ideal for grazing lighting of external facades. Up&Downd-Q is equipped with secondary optics for controlling the luminous flux, which allow design flexibility through different combinations of direct and indirect emission. Includes the use of LED sources with built-in driver with fixed or dimmable Dali output on request with a surcharge.

## ASSEMBLY / USAGE

Ceiling installation