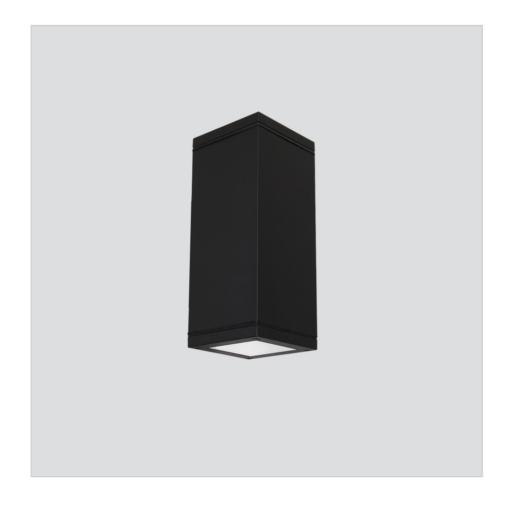

## **STEP MACADAM**

3

# LIFE TIME TM-21

L80B10 50000h

## **PHOTOBIOLOGICAL RISK**

RG1

## **BEAM OPENING**

Downlight Wide Flood/56°



## **ACCESSORIES**



**E.TRA.580** Ultra compact type 2+3 hard wired surge protector. CLI - IP67. Disconnection signaling by indicator. AC disconnection in case of end of life.



# Up&Down Q Ceiling 9814C/HC0.MB

Ceiling Lamps - Ceiling luminaire -Built-in driver

Rev. 31/10/2023

















Ceiling luminaire ideal for grazing lighting of external facades. Up&Downd-Q is equipped with secondary optics for controlling the luminous flux, which allow design flexibility through different combinations of direct and indirect emission. Includes the use of LED sources with built-in driver with fixed or dimmable Dali output on request with a surcharge.







## FIXTURE SPECIFICATIONS

## ASSEMBLY / USAGE

Ceiling installation

## **PROTECTION**

IP 65 - IK 07

# **BODY**

Die-cast aluminium

## **SCREEN**

Tempered extra-clear glass 6mm with silkscreen printing

## **SEALS**

Closed-cell EPDM rubber

## **SCREWS**

Stainless steel A2

# **PAINT / FINISHING**

Anti-corrosive UV stabilised polyester powder

## **SIZES**

H 220 x L 100 x W 100

# **ELECTRICAL SPECIFICATIONS**

## **POWER SUPPLY**

220-240Vac 50/60Hz

## **DRIVER**

Built-in

## **DRIVER CURRENT**

600mA

## CONTROL

DALI available on request

## **POWER MODULE LED**

11W

## **ABSORBED POWER**

13W

## **SOURCE** LED COB

## **SOURCE FLUX**

1291 lm

# **FIXTURE SOURCE**

1177 lm

## **APPARENT EFFICIENCY**

91 %

# **INSULATION CLASS**

## **OVERVOLTAGE PROTECTION**

2kV-4