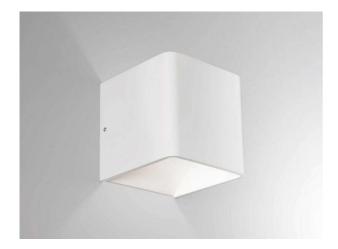

**NOVEL** 472-3927050

NOVEL W SURFACE MOUNTED WALL LUMINAIRE made of aluminium, white matt, similar to RAL 9003, light output direct / indirect, with converter, dimmability: not dimmable, IP20

## **TECHNICAL DETAILS**

EAN-Number Lifetime [h]

Energy efficiency cl.

| System perform. [W] Bulb type Luminous flux [lm] Colour temp. [K] CRI Converter Dimming Light output Voltage [V] Material | 8<br>LED<br>359<br>2700K<br>>90<br>with converter<br>not dimmable<br>direct / indirect<br>220-240V 50/60Hz<br>aluminium |
|---------------------------------------------------------------------------------------------------------------------------|-------------------------------------------------------------------------------------------------------------------------|
| Length [mm] Width [mm] Height [mm] IP protection class Voltage class Net weight [kg]                                      | 100<br>100<br>100<br>IP20<br>protection cl. I<br>0,70                                                                   |
| Colour lamp<br>RAL<br>EAN-Number                                                                                          | white matt<br>9003<br>9010506027174                                                                                     |