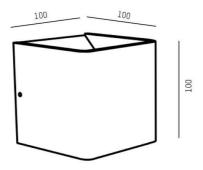

## **TECHNICAL DETAILS**

EAN-Number Lifetime [h]

Energy efficiency cl.

| System perform. [W] Bulb type Luminous flux [lm] Colour temp. [K] CRI Converter Dimming Light output Voltage [V] Material | 8<br>LED<br>359<br>2700K<br>>90<br>with converter<br>not dimmable<br>direct / indirect<br>220-240V 50/60Hz<br>aluminium |
|---------------------------------------------------------------------------------------------------------------------------|-------------------------------------------------------------------------------------------------------------------------|
| Length [mm] Width [mm] Height [mm] IP protection class Voltage class Net weight [kg]                                      | 100<br>100<br>100<br>IP20<br>protection cl. I<br>0,70                                                                   |
| Colour lamp<br>RAL<br>EAN-Number                                                                                          | white matt<br>9003<br>9010506027174                                                                                     |