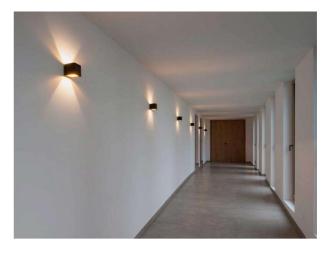

**NOVEL** 472-3927050

NOVEL W SURFACE MOUNTED WALL LUMINAIRE made of aluminium, white matt, similar to RAL 9003, light output direct / indirect, with converter, dimmability: not dimmable, IP20